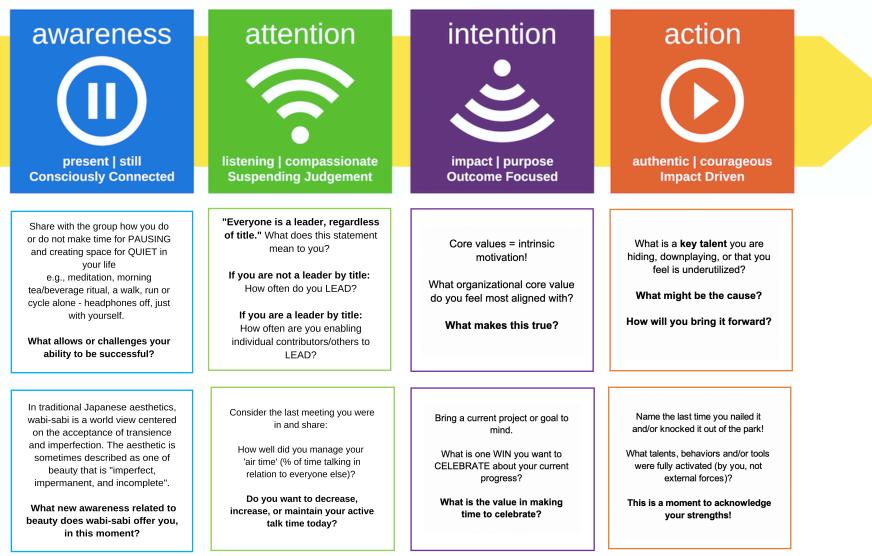

### > HOW TO USE <

 $( \mathfrak{O} )$ 

Σ

> FOLLOW THE Path of the Mindful Leadership Model, discussing these prompts designed to serve three core purposes:

- Deepen co-worker connection
  - Build Emotional Intelligence
  - Increase Engagement
- 응으 > FOrmat: VIRTUAL, In Person, Hybrid
  - > TIME PLanning: 2-mintues per person per prompt!

> 1: 1 CHeck-INS: manager and team member follow the path – from awareness to action - over multiple meetings, sharing their reflections on one prompt per meeting.

#### **> SMALL GROUPS OPTIONS:**

- Have everyone share their response to the same prompt, broadening the discussion
- Let each member choose one prompt to answer (2 min limit)
  - Randomly distribute the prompts amongst the group and each answers a different one (2 min limit)

#### > LARGER GROUPS:

- Create breakouts in Pairs or Threes.
  - Choose one prompt for all to discuss OR multiple prompts to rotate. Place in the chat, if virtual

**MINDFUL@WOTK**:

The experience!

These QUICK CONNECTS are resourced from our <u>MINDFUL WOrk: THE experience</u> base game deck.. From our Full Board Game experience to Companion Decks, we've got workplace development covered!